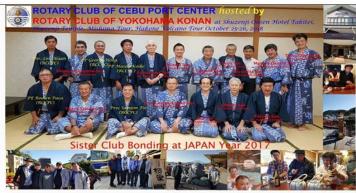

## RCCPC Sister Club Invitation

Dear fellow Rotarian

On behalf of the Rotary Club of Yokohama Konan, I would like to offer warmest thanks for your support and friendship.

The Rotary Club of Yokohama Konan is celebrating its 50th Charter Anniversary this September 2019 and we will hold its Golden Jubilee Celebration in honor of the occasion.

It is our distinct pleasure to invite you to join us at Golden Jubilee Celebration. I especially hope that many members of the Rotary Club of Cebu Port Centre will be able to come. Your presence means a lot to us. We will be sending out formal invitations closer to time, sometime in August, 2019.

We are looking forward to seeing you at the venue of this event.

Date: Saturday, September 28, 2019, 3pm to 6pm in the afternoon

Venue: Royal Hall Yokohama (Located at Yokohama China Town)

| venue. Royal Hall Tok                                                         | onama (Located at Tonomama Cimia Torrin)                                                                                                                 |  |  |  |  |  |  |
|-------------------------------------------------------------------------------|----------------------------------------------------------------------------------------------------------------------------------------------------------|--|--|--|--|--|--|
| <rc 50th="" anniversary="" ceremony="" konan="" schedule="" yokohama=""></rc> |                                                                                                                                                          |  |  |  |  |  |  |
| September 25 (Wed) 2019                                                       | Departure PR434 (Cebu 8:00 → 13:40 Narita)  Narita Airport → Yokohama (Hotel • 16:00)  Welcome Dinner together RC Yokohama Konan  (Restaurant • 19:00 ~) |  |  |  |  |  |  |
| September 26 (Thu) 2019                                                       | ① We play golf together RC Yokohama Konan & RC Yokohama Konandai at Yokohama. or ② We sightsee & shopping at Yokohama, Tokyo                             |  |  |  |  |  |  |
|                                                                               | < * ① Golfer group, ② Non golfer group>                                                                                                                  |  |  |  |  |  |  |
| September 27 (Fri) 2019                                                       | ① We play golf together RC Yokohama Konan & RC Yokohama Konandai at Shizuoka.                                                                            |  |  |  |  |  |  |
|                                                                               | or ② We sightsee & shopping at Shizuoka.                                                                                                                 |  |  |  |  |  |  |
| September 28 (Sat) 2019                                                       | RC Yokohama Konan 50th Anniversary Ceremony<br>at Royal Hall Yokohama (15:00 ~ 18:00)                                                                    |  |  |  |  |  |  |
| September 29 (Sun) 2019                                                       | <free></free>                                                                                                                                            |  |  |  |  |  |  |
| September 30 (Mon) 2019                                                       | Yokohama (Hotel · 10:00) → Narita Airport (12:30)<br>Arrival PR433 (Narita 14:40 → 18:40 Cebu)                                                           |  |  |  |  |  |  |